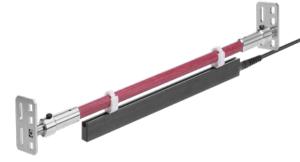

## Brackets for Eltex discharging and charging bars

The HA series of brackets allow a simple installation of the Eltex charging and discharging bars in the most diverse machines and equipment.

This type of bracket is used when, due to a missing support or a missing cross-connection in the machine, a bar with a total length >1000 mm cannot be fixed with 3 mounting sets/mounting clips.

The GRP rod ensures that the electrode is maintained in a fixed position, while the electrode can be moved to any desired angle by loosening the clamping pieces. The position is then fixed with the clamping pieces.