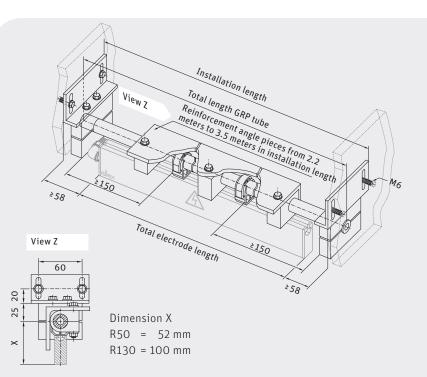

This type of bracket is used when, due to a missing support or a missing cross-connection in the machine, a bar with a total length >1000 mm cannot be fixed with 3 mounting sets/mounting clips.

The GRP rod ensures that the electrode is maintained in a fixed position, while the electrode can be moved to any desired angle by loosening the clamping pieces. The position is then fixed with the clamping pieces.