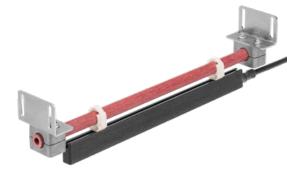

This type of bracket is used when, due to a missing support or a missing cross-connection in the machine, a bar with a total length >1000 mm cannot be fixed with 3 mounting sets/mounting clips.

The GRP rod ensures that the electrode is maintained in a fixed position, while the electrode can be moved to any desired angle by loosening the clamping pieces. The position is then fixed with the clamping pieces.