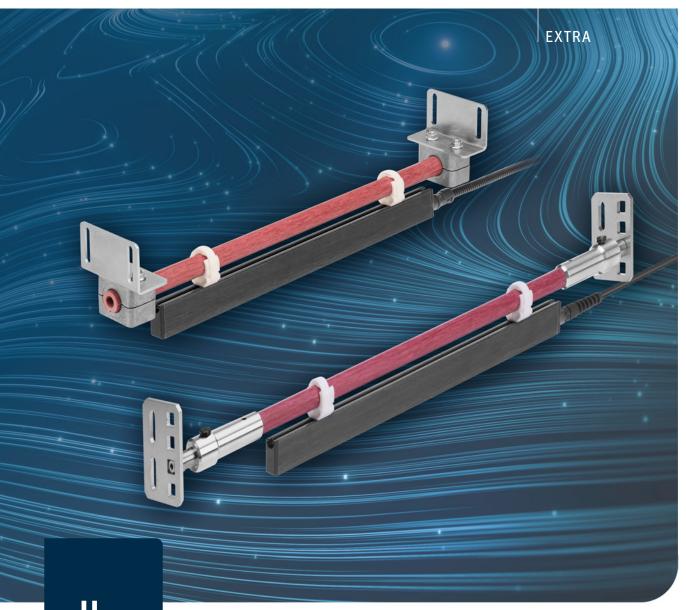

## Brackets for Eltex discharging and charging bars

The HA series of brackets allow a simple installation of the Eltex charging and discharging bars in the most diverse machines and equipment.

This type of bracket is used when, due to a missing support or a missing cross-connection in the machine, a bar with a total length >1000 mm cannot be fixed with 3 mounting sets/mounting clips.

The GRP rod ensures that the electrode is maintained in a fixed position, while the electrode can be moved to any desired angle by loosening the clamping pieces. The position is then fixed with the clamping pieces.

## Bracket HA02 with perforated plates

The bracket with perforated plates allows the bar to be latched into the various positions of the perforated plate. The possible positions are determined by the various available designs of the perforated plates. The perforated plates are attached to the stable parts of the machine. This will absorb the force of the spring-loaded spigot and the bar is moved into a stable position.