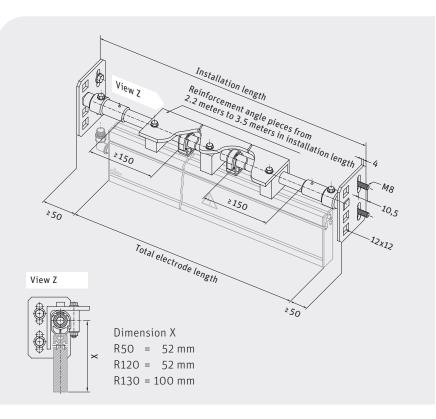

This type of bracket is used when, due to a missing support or a missing cross-connection in the machine, a bar with a total length >1000 mm cannot be fixed with 3 mounting sets/mounting clips.

The GRP rod ensures that the electrode is maintained in a fixed position, while the electrode can be moved to any desired angle by loosening the clamping pieces. The position is then fixed with the clamping pieces.