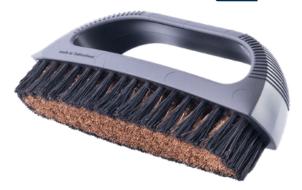

To check the function of the Eltex discharge components, it is recommended to use the Voltstick. This device for functional testing enables a quick and easy control of the discharging equipment.