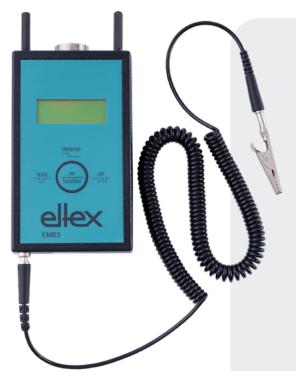

# **Electric field meter EM03**

The EMO3 electric field meter is a small and handy electric field meter with digital display for measuring electrostatic charges directly in volts.

The device works based on the field-mill-influence principle. The built-in microcomputer automatically converts the measured field strength over the set measuring distance (distance between measuring object and measuring electrode) into the charge in volts.

#### Advantages at a glance

- > easy operation
- > integrated distance holder for exact measuring distance
- > compact design