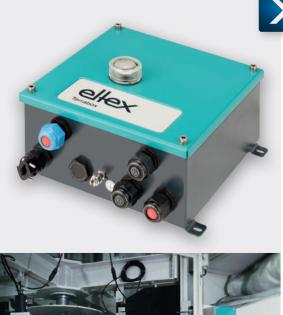

### TERRABOX TCB030

## **TERRA**COMPACT

| 24 (21 31) V DC                                           |
|-----------------------------------------------------------|
| Standard enclosure for installation on standard rail NS35 |
| 68 x 45 x 116 mm                                          |
| Assembly on NS35 standard rail, path height 15 mm;        |
| outside explosion hazard area                             |
| Potential-free changeover contact                         |
| 🐼 II (1) G [Ex ia Ga] IIC                                 |
| 🐼 II (1) D [Ex ia Da] IIIC                                |
| PTB 99 ATEX 2188 X                                        |
|                                                           |