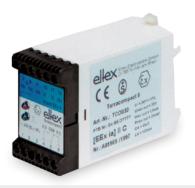

#### **TERRA**COMPACT II and **TERRA**BOX

Each of the two grounding components are provided for connecting to a ground clamp or a rewinding cable reel with ground clamp. A two-clamp solution is also available for Big Bag grounding.