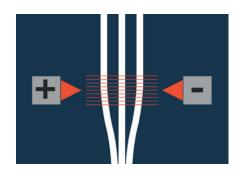

Generation of an electric field with the high voltage generators **POWER CHARGER** and either the standard charging bars **STR130A3** or the new air-supported charging bars **R130A3L**. The air between the paper ribbons is displaced and an optimal exact blocking is achieved. Two (or four) charging bars are arranged opposite each other.