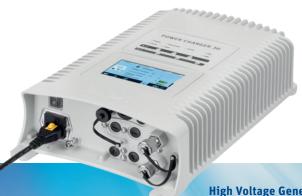

## High Voltage Generator POWER CHARGER

- > pollution monitoring
- > up to 50% more power
- > complies with the latest safety standard
- > simple operation

- > technology proven for years
- > enhanced by air circulation
- > Reduced cleaning frequency
- > long service life