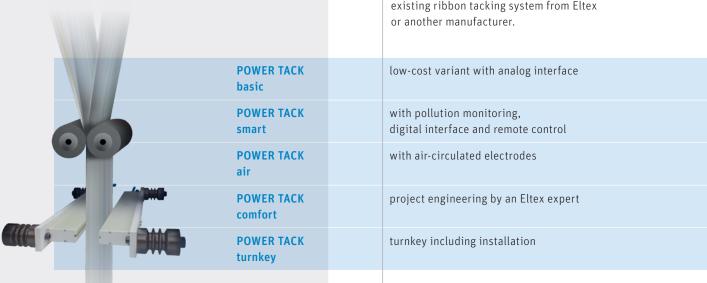

# The right POWER TACK Ribbon Tacking system – New or as Upgrade!

As initial equipment for your new or existing machine or as an upgrade of your existing ribbon tacking system from Eltex or another manufacturer.

### **The POWER TACK-Components**