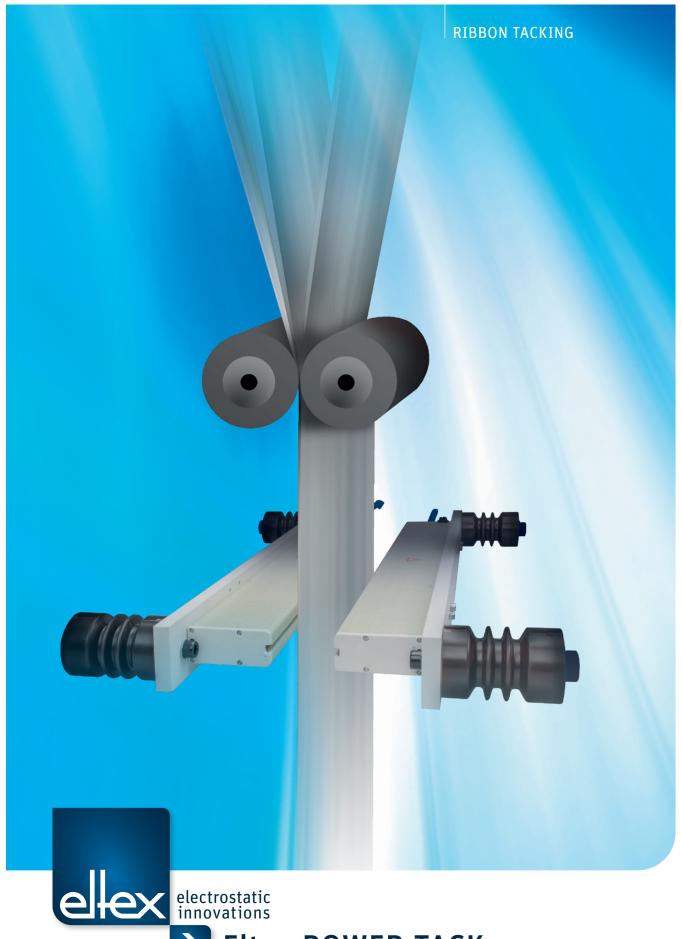

# Improved product quality and increased productivity – many reasons speak for POWER TACK

High printing speeds in the folder lead to trim irregularities, dog ears and uneven shingle delivery. The POWER TACK electrostatic ribbon tacking system ensures precise blocking and thus an excellent finishing of print products.

Generation of an electric field with the high voltage generators **POWER CHARGER** and either the standard charging bars **STR130A3** or the new air-supported charging bars **R130A3L**. The air between the paper ribbons is displaced and an optimal exact blocking is achieved. Two (or four) charging bars are arranged opposite each other.