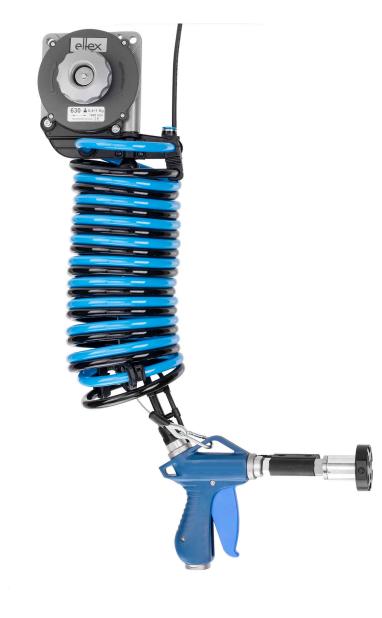

### easyCLEAN nozzle type PR36/E

#### Performance features easyCLEAN nozzle PR36/E

- Nozzle for blow pistols
- 3 drillings à 1.2 mm
- Especially recommended in combination with the duo spiral hose
- > high cleaning effect at a low price because there is no speed control
- Iow air consumption
- Low weight

**Application: manual cleaning** 