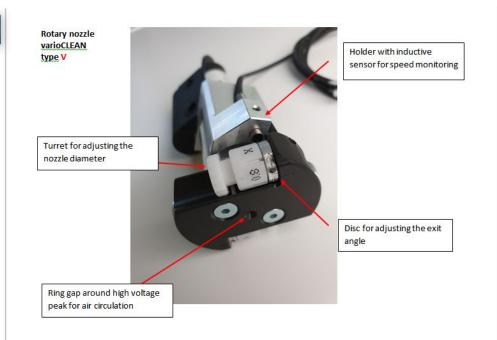

### varioCLEAN Düse Typ R36/V

#### Performance features varioCLEAN R36/V nozzle

- Speed-controlled nozzle for constant cleaning even with compressed air fluctuations and sensitive parts in the ESD area. Operation from 2.5 bar - 6 bar 2
- Cleaning nozzles can be activated individually or together. The nozzle diameters can be adjusted without tools, which significantly reduces compressed air consumption. Diameter (0/ 0.8/ 1.1/ 1.4/ 1.6mm)
- Blowing direction continuously adjustable from axial to radial
- Additional air flow along the high voltage tip, resulting in improved ionization and reduced pollution during operation
- Compact design of the rotating disc for minimum space requirement in the installation
- Optional available clamp holder incl. inductive sensor for speed monitoring

#### Application: automated processes