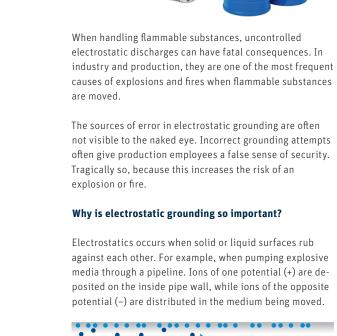

Supply voltage

> Printing plants

Active Grounding Solution

TERRALIGHT

batteries

GROUNDING

electrostatic charges.

Using their intrinsically safe electrical circuit, Eltex grounding systems monitor and control the entire ground connection between an object (tanker vehicle, container, etc.) connected to the ground contactor and the equipotential bonding conductor. If a flawless, safe and reliable ground connection is detected, depending on the ground monitoring device, an optical signal can be output or the process can

be enabled. This ensures safe and reliable dissipation of any

The Eltex ground contactors, rewinding cable reels and grounding cables ensure a stable and fault-free connection between the object to be grounded and the active ground monitoring device.

**Passive Grounding** 

coupled with the multifunctional Eltex Connected Control (ECC) unit. This enables intelligent networking and convenient monitoring of workflows. A quick glance at the graphic interface of the ECC shows which grounding units are active or inactive. And, above all, tells you whether the systems are working without faults. This enables you to work safely, reliably and without risks.

**TERRA**SMART for grounding systems is the smart way to get

started with Industry 4.0 in this area. The system can be

In manual processes that are not integrated into the process monitoring, the battery-operated Eltex **TERRA**LIGHT ground monitoring system provides safety and reliability. It checks whether the ground contactor is conductively connected with the object to be grounded, whether the object has a sufficient conductivity and whether it is itself connected to the equipotential bonding conductor. This makes it possible to prevent dangerous electrostatic charges reliably without