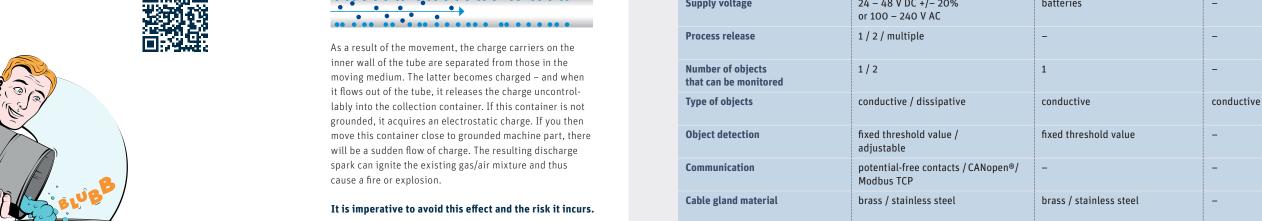

Supply voltage

> Printing plants

Active Grounding Solution

TERRALIGHT

batteries

GROUNDING

electrostatic charges.

Using their intrinsically safe electrical circuit, Eltex grounding systems monitor and control the entire ground connection between an object (tanker vehicle, container, etc.) connected to the ground contactor and the equipotential bonding conductor. If a flawless, safe and reliable ground connection is detected, depending on the ground monitoring device, an optical signal can be output or the process can