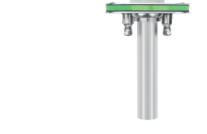

major installation effort.

> Test Device

**Section** Grounding clamps

Cable reels/grounding cables

TERRACLIP 70AK

TERRACORD KG/BN

Available in different versions, the passive Eltex ground clamps

Simple electrostatic grounding without monitoring

are used to dissipate electrostatic charges without monitoring. The Eltex cable reels are the ideal accessories for the passive ground clamps and ensure safe storage of the ground cable and clamp. When using the passive ground clamps, make sure that the grounding point selected for connection complies with the relevant standards and directives with regard to the grounding resistance.