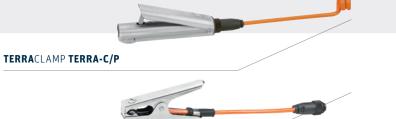

major installation effort.

> Test Device

**Section** Grounding clamps

Cable reels/grounding cables

TERRACLIP 70AK

TERRACORD KG/BN