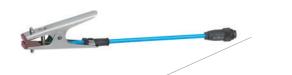

major installation effort.

> Test Device

**Section** Grounding clamps

Cable reels/grounding cables

TERRACLIP 70AK

TERRACORD KG/BN

Available in different versions, the passive Eltex ground clamps

Simple electrostatic grounding without monitoring

are used to dissipate electrostatic charges without monitoring. The Eltex cable reels are the ideal accessories for the passive ground clamps and ensure safe storage of the ground cable and clamp. When using the passive ground clamps, make sure that the grounding point selected for connection complies with the relevant standards and directives with regard to the grounding resistance.