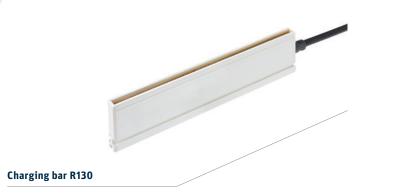

to your Industry 4.0 requirements.

> Brackets for bars

POWER CHARGER PCSC with touchscreen

Point charging bar R23ATR

Charging bar R120

**Charging bars** 

Robust Charging bars for targeted charging.

Powerful Generators for all charging applications.