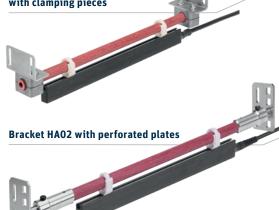

to your Industry 4.0 requirements.

> Brackets for bars

POWER CHARGER PCSC with touchscreen

Point charging bar R23ATR

Charging bar R120

**Charging bars** 

Robust Charging bars for targeted charging.

Powerful Generators for all charging applications.