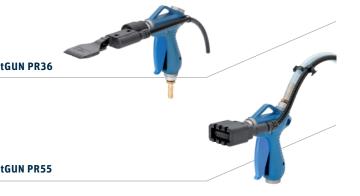

> High voltage generator

**Power supplies** 

Efficient Power supplies for the powering of discharge components.

> Ion blower guns

Flexible Ion blower guns are suitable

for the manual cleaning tasks.

> Ion blower nozzles