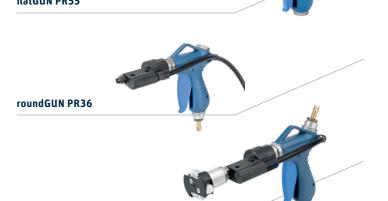

 $\left\langle \! E_{x} \! \right\rangle$ 

blueBAR R50

ionSTAR RX3

passivBAR RG52

Efficient Discharging bars providing a solution for every problem.

Modular Ion blower nozzles to discharge

and clean a wide variety of surfaces.