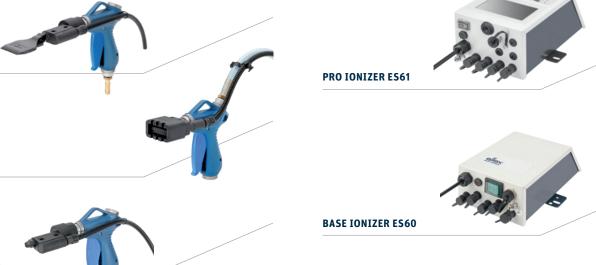

evelop customized solutions for you.

Eltex solutions are used in numerous industries: plastics, converting, printing, packaging, automation, chemicals, pharmaceuticals and many others. Visit our application examples:

> www.eltex.de/en/Applications







company that you can rely on for the long run. of a separate AC power supply unit for connecting one or more Eltex discharging



For the SINGLE products, the voltage generation (power supply unit) is integrated into the bar.

 $\left\langle \! E_{x} \! \right\rangle$ 



blueBAR R50

ionSTAR RX3

passivBAR RG52

Efficient Discharging bars providing a solution for every problem.



Modular Ion blower nozzles to discharge

and clean a wide variety of surfaces.







Efficient Power supplies for the powering of discharge components.