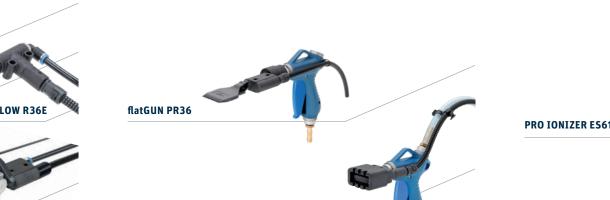

 $\left\langle \! E_{x} \! \right\rangle$ 

blueBAR R50

ionSTAR RX3

passivBAR RG52

Efficient Discharging bars providing a solution for every problem.

Modular Ion blower nozzles to discharge

and clean a wide variety of surfaces.