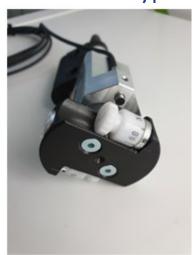

# Comparision varioCLEAN nozzle to other rotary nozzles:

- Speed-controlled nozzle for constant cleaning even with fluctuations in compressed air.
- Operation from 2.5 bar (approx. 650 rpm) 6 bar
- ➤ Nozzle diameters adjustment without tools, which significantly reduce compressed air consumption. Adjustable nozzle diameter (0/ 0.8/ 1.1/ 1.4/ 1.6 mm)
- Blowing direction continuously adjustable
- Additional air flow along the high voltage tip, resulting in improved ionization and reduced pollution during operation
- Compact design of the rotating disc for minimum space requirement during installation